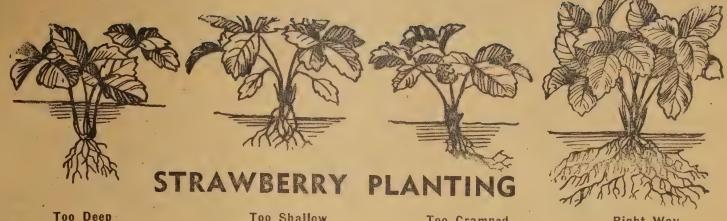

GIANT** 

# BOYSENBERRIES

The biggest berry every developed! The fancy looking berries measure  $1\frac{1}{2}$  to 2 inches long and are beautiful purple color. The pleasing flavor is a combination of berries and unsurpassed either fresh, canned or in jams, jellies, pies, etc. Six plants will give the average family all the fruit they want for eating. Spring Hill's superior high yielding, hardy plants bear the next year after planting and fruit for 3 to 4 weeks. Recommended for home and commercial plantings. 1st class top grade number 14B335,  $30\phi$  each; 4 for \$1.00; 12 for \$2.45; 50 for \$7.50. 2 yr. fruiting age, number 14A335,  $45\phi$  each; 3 for \$1.15; 6 for \$2.10; 12 for \$3.95.

New **Giant Thornless** BOYSENBERRIES

3 for 95¢

for \$1.75; 12 for \$3.15

25 for \$5.85



Too Deep

Too Cramped

Right Way

Pleasant Memories! Most of us recall the delightful hours spent STRAWBERRIES! SOME fruit, adapting itself to practically all climates and soils. All of Springhill's strawberries are GUARANTEED fresh dug, true to name, superior yielding strains scientifically fed and grown on specially prepared soil to insure superiority in size, vigor and productiveness. All strawberries shipped direct from contract grower in Central Indiana.

**EVERBEARING MASTADON** Extremely large, a leader in quality, size, dependability and yields for a decade. Best planted in hill culture 18 by 18 inches. Fruit 90 days after planting till freezing weather. Selfpollenizing.

A leading EVERBEARING GIANT GEM variety Outstanding for size, quality and beauty of its smooth bright red fru